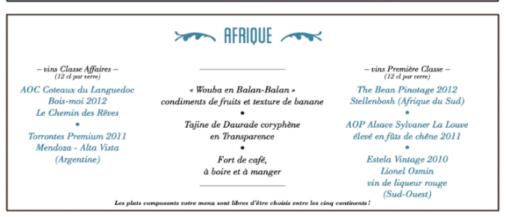

## 2. THE SERVICE OFFERED

We had **two different points of sale**: A **restaurant**, and a **snack**. Below we'll be detailing the two different offers and their specificities.

| THE RESTAURANT EATER'NATIONAL  | <ul> <li>People could seat and enjoy their meal at a table. 120 seats available per service.</li> <li>We had 3 types of menu: <ul> <li>* 2 OR 3 dishes without wine.</li> <li>* 2 OR 3 dishes with a wine composition, called « Classe Affaire » (it was composed of cheaper wines than for the next menu)</li> <li>* 2 OR 3 dishes with a wine composition, called « 1<sup>ère</sup> Classe » (with more expensive wines).</li> </ul> </li> <li>The first menu was from 29 € (2 dishes without wine) to 56 € (3 dishes « 1<sup>ère</sup> Classe »).</li> <li>We had 5 starters, 5 main courses, 5 desserts, one for each</li> </ul> |
|--------------------------------|--------------------------------------------------------------------------------------------------------------------------------------------------------------------------------------------------------------------------------------------------------------------------------------------------------------------------------------------------------------------------------------------------------------------------------------------------------------------------------------------------------------------------------------------------------------------------------------------------------------------------------------|
|                                | <ul> <li>continent in the world, with the main ingredients of those continents.</li> <li>We had French wines, but mostly wines from all over the world to surprise the customers with new products.</li> <li>1<sup>rst</sup> APPENDIX: copy of a part of our Menu</li> </ul>                                                                                                                                                                                                                                                                                                                                                         |
| THE SNACK SALAD'BAR & WOK AWAY | <ul> <li>People would choose their snack and take it away, or eat it at high tables.</li> <li>We had different types of sandwich: Bagel, Baguette, Vegan and Swedish.</li> <li>We were mainly selling salad to « shake » once the customer had chosen his favourite dressing.</li> <li>And we also had a wok to cook in front of the guest. (+ some dessert such as: muffins, tiramisu)</li> <li>The prices was from 3€50 (for just a sandwich) to 10€ (MENU: wok, drink, dessert).</li> </ul>                                                                                                                                       |

## **APPENDICES**

| UINS EFFERUESCENTS                                              | (12·d) | " (78 d)" | VINS BLANCS RICHES, TENDRES                                 |    | Sec. 10 |
|-----------------------------------------------------------------|--------|-----------|-------------------------------------------------------------|----|---------|
| « Valse spumante » extra dry (Italie)                           | 5¢     | 18¢       | AOP Alsace Sylvaner La Louve<br>élevé en fûts de chêne 2011 |    | 300     |
| AOC Crémant d'Alsace :                                          |        |           | AOC Santenay 2012                                           |    |         |
| - Rosé brut Wolfberger                                          | 5€     | 25€       | Bievaux Olivier (Bourgogne)                                 | 96 | 47€     |
| - Vieilles Vignes Wolfberger                                    | 76     | 29C       | Tokay Dry 2012                                              |    |         |
| Was at ages                                                     |        |           | Château Dereszla (Hongrie)                                  | 5€ | 20€     |
| UINS BLANCS                                                     |        |           | UIN BLANC MOELLEUX                                          |    |         |
|                                                                 |        |           |                                                             |    |         |
| UINS BLANCS UFS, LÉGERS                                         |        |           | Napos 2011 - Château Dereszla (Hongrie)                     | 5€ | 176     |
| AOC Côtes de Provence                                           |        |           | UINS ROSÉS                                                  |    |         |
| Pur Rolle 2012 - Henri Bonnaud                                  | 56     | 230       |                                                             |    |         |
| Sawignon Blanc 2010<br>Élévation - Wild Rock (Nouvelle Zélande) | 70     | 225       | AOC Côtes de Provence<br>Naturalys Agriculture              |    |         |
| Tarrontes Premium 2011                                          | ,,,    | 331       | Biologique (Provence)                                       | 5€ | 216     |
| Mendoza - Alta Vista (Argentine)                                | 50     | 26C       |                                                             |    |         |