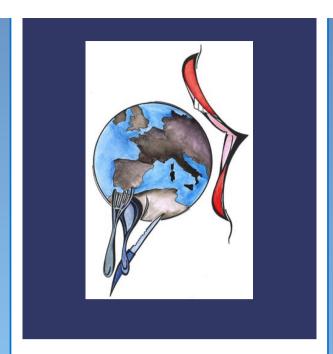

The name of our restaurant was: **Eater'National**. It was a wink to the international influences of our cooking. Below you can see the **logo** that we drew for our restaurant:

## 1. OUR NAME & OUR LOGO

It was obvious that the name and the logo of the company had to be **found** by all the team. Once we had decided the theme and concept of our company, we made a brainstorming for the name during a meeting. Then we made a vote to choose the name representing the company.

One of us (Matthieu) drew 3 logos and we also made a vote to choose our favourite, which represents the main-idea of our concept: **gastronomy in the world**.