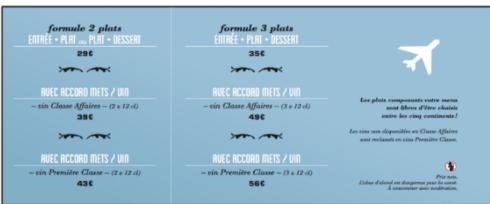

## 2. THE SERVICE OFFERED

We had **two different points of sale**: A **restaurant**, and a **snack**. Below we'll be detailing the two different offers and their specificities.

| THE RESTAURANT EATER'NATIONAL  | <ul> <li>People could seat and enjoy their meal at a table. 120 seats available per service.</li> <li>We had 3 types of menu: <ul> <li>* 2 OR 3 dishes without wine.</li> <li>* 2 OR 3 dishes with a wine composition, called « Classe Affaire » (it was composed of cheaper wines than for the next menu)</li> <li>* 2 OR 3 dishes with a wine composition, called « 1<sup>ère</sup> Classe » (with more expensive wines).</li> </ul> </li> <li>The first menu was from 29 € (2 dishes without wine) to 56 € (3 dishes « 1<sup>ère</sup> Classe »).</li> <li>We had 5 starters, 5 main courses, 5 desserts, one for each</li> </ul> |
|--------------------------------|--------------------------------------------------------------------------------------------------------------------------------------------------------------------------------------------------------------------------------------------------------------------------------------------------------------------------------------------------------------------------------------------------------------------------------------------------------------------------------------------------------------------------------------------------------------------------------------------------------------------------------------|
|                                | <ul> <li>continent in the world, with the main ingredients of those continents.</li> <li>We had French wines, but mostly wines from all over the world to surprise the customers with new products.</li> <li>1<sup>rst</sup> APPENDIX: copy of a part of our Menu</li> </ul>                                                                                                                                                                                                                                                                                                                                                         |
| THE SNACK SALAD'BAR & WOK AWAY | <ul> <li>People would choose their snack and take it away, or eat it at high tables.</li> <li>We had different types of sandwich: Bagel, Baguette, Vegan and Swedish.</li> <li>We were mainly selling salad to « shake » once the customer had chosen his favourite dressing.</li> <li>And we also had a wok to cook in front of the guest. (+ some dessert such as: muffins, tiramisu)</li> <li>The prices was from 3€50 (for just a sandwich) to 10€ (MENU: wok, drink, dessert).</li> </ul>                                                                                                                                       |