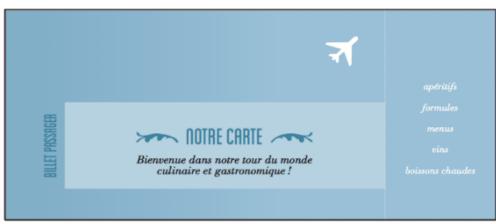

## 2. THE SERVICE OFFERED

We had **two different points of sale**: A **restaurant**, and a **snack**. Below we'll be detailing the two different offers and their specificities.

| THE RESTAURANT EATER'NATIONAL  | <ul> <li>People could seat and enjoy their meal at a table. 120 seats available per service.</li> <li>We had 3 types of menu: <ul> <li>* 2 OR 3 dishes without wine.</li> <li>* 2 OR 3 dishes with a wine composition, called « Classe Affaire » (it was composed of cheaper wines than for the next menu)</li> <li>* 2 OR 3 dishes with a wine composition, called « 1<sup>ère</sup> Classe » (with more expensive wines).</li> </ul> </li> <li>The first menu was from 29 € (2 dishes without wine) to 56 € (3 dishes « 1<sup>ère</sup> Classe »).</li> <li>We had 5 starters, 5 main courses, 5 desserts, one for each</li> </ul> |
|--------------------------------|--------------------------------------------------------------------------------------------------------------------------------------------------------------------------------------------------------------------------------------------------------------------------------------------------------------------------------------------------------------------------------------------------------------------------------------------------------------------------------------------------------------------------------------------------------------------------------------------------------------------------------------|
|                                | <ul> <li>continent in the world, with the main ingredients of those continents.</li> <li>We had French wines, but mostly wines from all over the world to surprise the customers with new products.</li> <li>1<sup>rst</sup> APPENDIX: copy of a part of our Menu</li> </ul>                                                                                                                                                                                                                                                                                                                                                         |
| THE SNACK SALAD'BAR & WOK AWAY | <ul> <li>People would choose their snack and take it away, or eat it at high tables.</li> <li>We had different types of sandwich: Bagel, Baguette, Vegan and Swedish.</li> <li>We were mainly selling salad to « shake » once the customer had chosen his favourite dressing.</li> <li>And we also had a wok to cook in front of the guest. (+ some dessert such as: muffins, tiramisu)</li> <li>The prices was from 3€50 (for just a sandwich) to 10€ (MENU: wok, drink, dessert).</li> </ul>                                                                                                                                       |